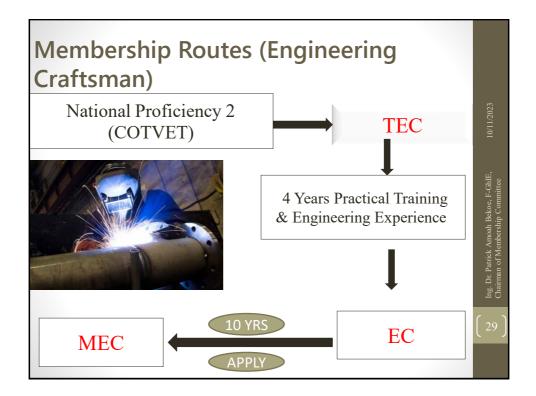

023 of Membership Committee

#### Functions

- > Regulate the practice of engineering
- Determine and prescribe requirements for initial and continuing registration
- Maintain and publish annually, registers for engineering practitioners in the country
- > Determine the limits to areas of engineering practice and operation
- License relevant and appropriate engineering bodies to certify individuals and corporate bodies for initial and continuing registration.



# Engineering Council Regulations, 2020 (L.I. 2410)

- ≻ L.I (2410)
  - To give better details on Act 819 vis-à-vis its implementation

Ing. Dr. Patrick Amoah Bekoe, F-GhIE, Chairman (0/11/2023) of Membership Committee

It gives a schedule of the application, registrations, re-registration processes and requirements



















| Fist Name:       City:         Address:       Address:         Home Telephone:       Mobile Telephone: | Zip: | Dr. Patrick Amoah Bekoe, F-GhIE, Chairmup <sub>()</sub> /11/2023<br>lembership Committee |
|--------------------------------------------------------------------------------------------------------|------|------------------------------------------------------------------------------------------|
| Ghana Institution of Engineering<br>Professional Examination Workshop                                  |      | Ing. Dr. Patrick / of Membership (                                                       |
| Application for Membership<br>Process                                                                  | (    | 31