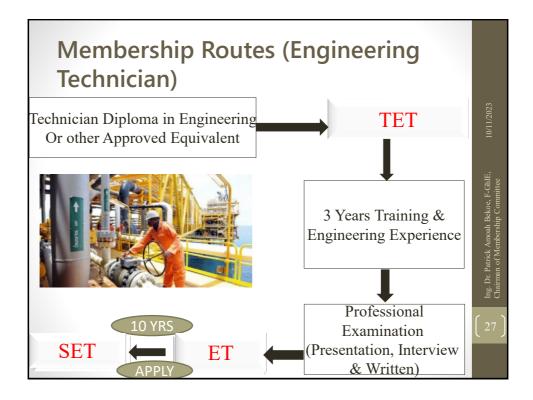

11/2023 of Membership Committee

#### Functions

- > Regulate the practice of engineering
- Determine and prescribe requirements for initial and continuing registration
- Maintain and publish annually, registers for engineering practitioners in the country
- > Determine the limits to areas of engineering practice and operation
- License relevant and appropriate engineering bodies to certify individuals and corporate bodies for initial and continuing registration.



# Engineering Council Regulations, 2020 (L.I. 2410)

- ≻ L.I (2410)
  - To give better details on Act 819 vis-à-vis its implementation

Ing. Dr. Patrick Amoah Bekoe, F-GhIE, Chairman (0/11/2023) of Membership Committee

It gives a schedule of the application, registrations, re-registration processes and requirements



















| Fist Name:       City:         Address:       Address:         Home Telephone:       Mobile Telephone: | Zip: | Dr. Patrick Amoah Bekoe, F-GhIE, Chairmup <sub>()</sub> /11/2023<br>lembership Committee |
|--------------------------------------------------------------------------------------------------------|------|------------------------------------------------------------------------------------------|
| Ghana Institution of Engineering<br>Professional Examination Workshop                                  |      | Ing. Dr. Patrick / of Membership (                                                       |
| Application for Membership<br>Process                                                                  | (    | 31