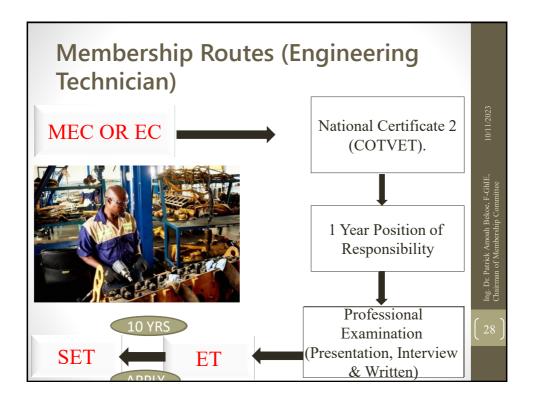

/2023 of Membership Committee

#### Functions

- > Regulate the practice of engineering
- Determine and prescribe requirements for initial and continuing registration
- Maintain and publish annually, registers for engineering practitioners in the country
- > Determine the limits to areas of engineering practice and operation
- License relevant and appropriate engineering bodies to certify individuals and corporate bodies for initial and continuing registration.



# Engineering Council Regulations, 2020 (L.I. 2410)

- ≻ L.I (2410)
  - To give better details on Act 819 vis-à-vis its implementation

Ing. Dr. Patrick Amoah Bekoe, F-GhIE, Chairman (0/11/2023) of Membership Committee

It gives a schedule of the application, registrations, re-registration processes and requirements



















| Fist Name:       City:         Address:       Address:         Home Telephone:       Mobile Telephone: | Zip: | Dr. Patrick Amoah Bekoe, F-GhIE, Chairmup <sub>()</sub> /11/2023<br>lembership Committee |
|--------------------------------------------------------------------------------------------------------|------|------------------------------------------------------------------------------------------|
| Ghana Institution of Engineering<br>Professional Examination Workshop                                  |      | Ing. Dr. Patrick / of Membership (                                                       |
| Application for Membership<br>Process                                                                  | (    | 31