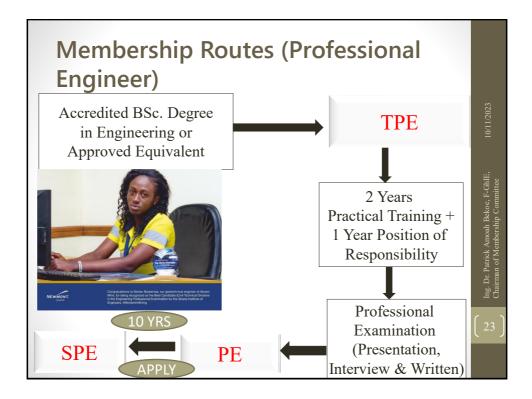

rman 10/11/2023 of Membership Committee

#### Functions

- > Regulate the practice of engineering
- Determine and prescribe requirements for initial and continuing registration
- Maintain and publish annually, registers for engineering practitioners in the country
- > Determine the limits to areas of engineering practice and operation
- License relevant and appropriate engineering bodies to certify individuals and corporate bodies for initial and continuing registration.



# Engineering Council Regulations, 2020 (L.I. 2410)

- ≻ L.I (2410)
  - To give better details on Act 819 vis-à-vis its implementation

Ing. Dr. Patrick Amoah Bekoe, F-GhIE, Chairman (0/11/2023) of Membership Committee

It gives a schedule of the application, registrations, re-registration processes and requirements



















| Fist Name:       City:         Address:       Address:         Home Telephone:       Mobile Telephone: | Zip: | Dr. Patrick Amoah Bekoe, F-GhIE, Chairmup <sub>()</sub> /11/2023<br>lembership Committee |
|--------------------------------------------------------------------------------------------------------|------|------------------------------------------------------------------------------------------|
| Ghana Institution of Engineering<br>Professional Examination Workshop                                  |      | Ing. Dr. Patrick / of Membership (                                                       |
| Application for Membership<br>Process                                                                  | (    | 31