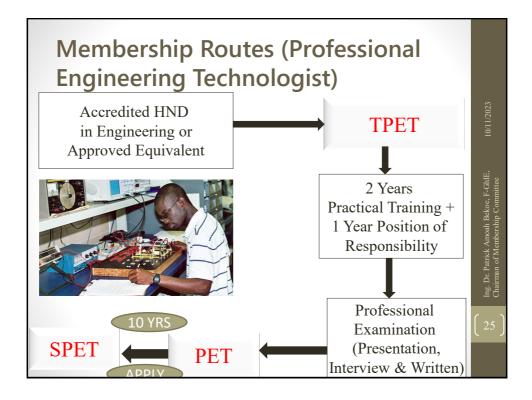

10/11/2023 of Membership Committee

#### Functions

- > Regulate the practice of engineering
- Determine and prescribe requirements for initial and continuing registration
- Maintain and publish annually, registers for engineering practitioners in the country
- > Determine the limits to areas of engineering practice and operation
- License relevant and appropriate engineering bodies to certify individuals and corporate bodies for initial and continuing registration.



# Engineering Council Regulations, 2020 (L.I. 2410)

- ≻ L.I (2410)
  - To give better details on Act 819 vis-à-vis its implementation

Ing. Dr. Patrick Amoah Bekoe, F-GhIE, Chairman (0/11/2023) of Membership Committee

It gives a schedule of the application, registrations, re-registration processes and requirements



















| Fist Name:       City:         Address:       Address:         Home Telephone:       Mobile Telephone: | Zip: | Dr. Patrick Amoah Bekoe, F-GhIE, Chairmup <sub>()</sub> /11/2023<br>lembership Committee |
|--------------------------------------------------------------------------------------------------------|------|------------------------------------------------------------------------------------------|
| Ghana Institution of Engineering<br>Professional Examination Workshop                                  |      | Ing. Dr. Patrick / of Membership (                                                       |
| Application for Membership<br>Process                                                                  | (    | 31