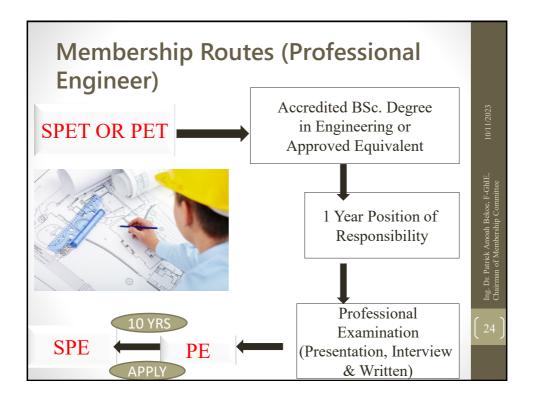

an 10/11/2023 of Membership Committee

#### Functions

- > Regulate the practice of engineering
- Determine and prescribe requirements for initial and continuing registration
- Maintain and publish annually, registers for engineering practitioners in the country
- > Determine the limits to areas of engineering practice and operation
- License relevant and appropriate engineering bodies to certify individuals and corporate bodies for initial and continuing registration.



# Engineering Council Regulations, 2020 (L.I. 2410)

- ≻ L.I (2410)
  - To give better details on Act 819 vis-à-vis its implementation

Ing. Dr. Patrick Amoah Bekoe, F-GhIE, Chairman (0/11/2023) of Membership Committee

It gives a schedule of the application, registrations, re-registration processes and requirements



















| Fist Name:       City:         Address:       Address:         Home Telephone:       Mobile Telephone: | Zip: | Dr. Patrick Amoah Bekoe, F-GhIE, Chairmup <sub>()</sub> /11/2023<br>lembership Committee |
|--------------------------------------------------------------------------------------------------------|------|------------------------------------------------------------------------------------------|
| Ghana Institution of Engineering<br>Professional Examination Workshop                                  |      | Ing. Dr. Patrick / of Membership (                                                       |
| Application for Membership<br>Process                                                                  | (    | 31