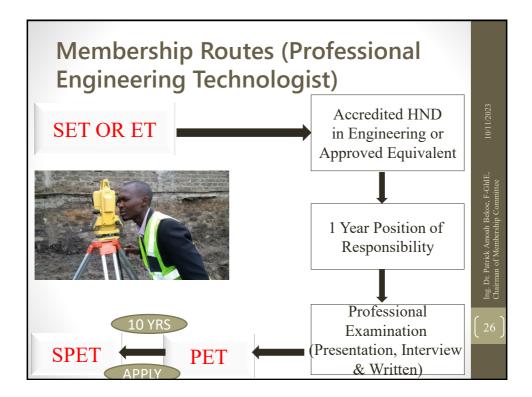

0/11/2023 of Membership Committee

#### Functions

- > Regulate the practice of engineering
- Determine and prescribe requirements for initial and continuing registration
- Maintain and publish annually, registers for engineering practitioners in the country
- > Determine the limits to areas of engineering practice and operation
- License relevant and appropriate engineering bodies to certify individuals and corporate bodies for initial and continuing registration.



# Engineering Council Regulations, 2020 (L.I. 2410)

- ≻ L.I (2410)
  - To give better details on Act 819 vis-à-vis its implementation

Ing. Dr. Patrick Amoah Bekoe, F-GhIE, Chairman (0/11/2023) of Membership Committee

It gives a schedule of the application, registrations, re-registration processes and requirements



















| Fist Name:       City:         Address:       Address:         Home Telephone:       Mobile Telephone: | Zip: | Dr. Patrick Amoah Bekoe, F-GhIE, Chairmup <sub>()</sub> /11/2023<br>lembership Committee |
|--------------------------------------------------------------------------------------------------------|------|------------------------------------------------------------------------------------------|
| Ghana Institution of Engineering<br>Professional Examination Workshop                                  |      | Ing. Dr. Patrick / of Membership (                                                       |
| Application for Membership<br>Process                                                                  | (    | 31